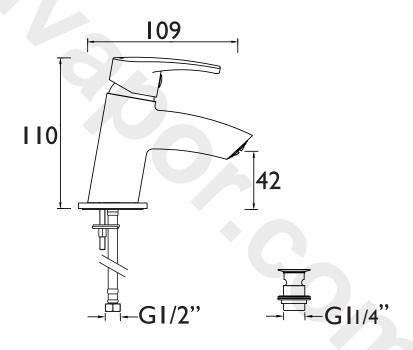

Dimensions (measurements in mm)

| Flow Rates (I/min)    |      |      |      |    |       |       |  |  |
|-----------------------|------|------|------|----|-------|-------|--|--|
| System Pressure (bar) | 0.3  | 0.5  | 1    | 2  | 3     | 5     |  |  |
| OR SMBAS C (mixed)    | 4.24 | 5.49 | 8.74 | 13 | 16.25 | 20.45 |  |  |